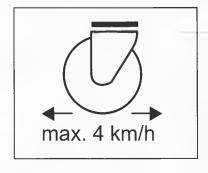

### Please note the following are incorrect use of the castors

- The wheels and castors are used with total load which exceeds the permitted load specified in the technical data provided by the manufacturer;
- Use on an unsuitable floor surface;
- Too high (> 28 °C) or too low (< 15 °C) ambient temperatures;
- A device with locked wheels and castors being moved with force;
- Fixed castors being moved across the direction of travel;
- The castors are exposed to corrosive, abrasive or penetrating substances during use;
- Incorrect mechanical stress of all kinds (impact loads & mechanical shocks etc.);
- Foreign bodies being able to enter into the running surfaces;
- Wheels and castors being operated at too high a speed;
- Changes being made that have not been agreed upon with the manufacturer;
- Soft running surfaces being used on soft floors and hard running surfaces on hard floors.